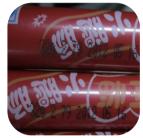

### Printer Specifications Printing features

- 1~5 lines printing (32 dots)
- Up to 6 lines Chinese fonts, and fonts can be customized the font
- Max printing speed:280 m/min (5x5, single line)
- Direct input simplified Chinese, traditional Chinese, English, Arabic .Farsi, etc.