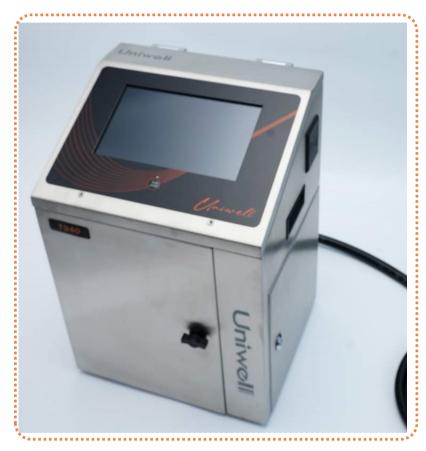

# 1920/1930/1940

Small Character Inkjet Printer

### **Physical Features**

| Stainless steel case, IP54 protection grade |                             |
|---------------------------------------------|-----------------------------|
| Umbilical hose standard                     | Length 2.5M, Diameter 20 mm |
| Printer dimension                           | W355* D300 mm               |
| Print head dimension                        | H210*W45*D50 mm             |
| Net Weight                                  | 26Kg                        |
| Power supply                                | 110~220V,50/60Hz            |
| Electrical plug, multi type available       |                             |
| Work temperature                            | 5~45°C (35-100F)            |
| Work humidity                               | max90% R.H., non-condensing |