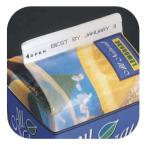

### Printer Specifications Printing features

- 1~5 lines printing (32 dots)
- Up to 6 lines Chinese fonts, and fonts can be customized the font
- Max printing speed:280 m/min (5x5, single line)
- Direct input simplified Chinese, traditional Chinese, English, Arabic .Farsi, etc.