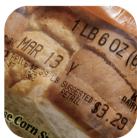

### Printer Specifications Printing features

- 1~5 lines printing (32 dots)
- Up to 6 lines Chinese fonts, and fonts can be customized the font
- Max printing speed:280 m/min (5x5, single line)
- Direct input simplified Chinese, traditional Chinese, English, Arabic .Farsi, etc.