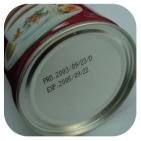

### Printer Specifications Printing features

- 1~5 lines printing (32 dots)
- Up to 6 lines Chinese fonts, and fonts can be customized the font
- Max printing speed:280 m/min (5x5, single line)
- Direct input simplified Chinese, traditional Chinese, English, Arabic .Farsi, etc.