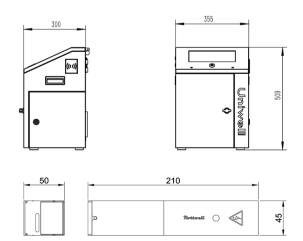

### **Physical Features**

| Stainless steel case, IP54 protection grade |                             |
|---------------------------------------------|-----------------------------|
| Umbilical hose standard                     | Length 2.5M, Diameter 20 mm |
| Printer dimension                           | W355* D300 mm               |
| Print head dimension                        | H210*W45*D50 mm             |
| Net Weight                                  | 26Kg                        |
| Power supply                                | 110~220V,50/60Hz            |
| Electrical plug, multi type available       |                             |
| Work temperature                            | 5~45°C (35-100F)            |
| Work humidity                               | max90% R.H., non-condensing |